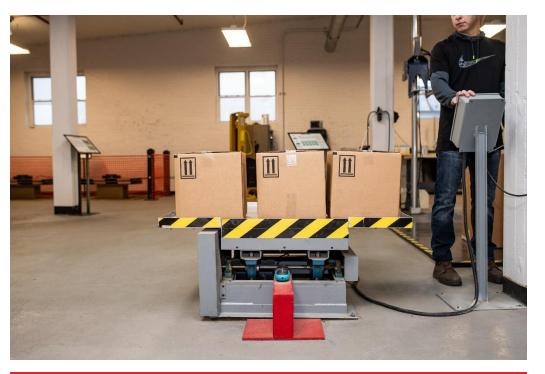

## MANUFACTURING & FINISHED GOODS STORAGE

## FLEXIBILITY

- 19 Production Lines
- Extrusion Blow Molding/Shuttle
- Multiple Sizes 0.5oz 10L
- Flexible Quantities & Lead Times
- Automated palletizer for more efficient and cost-effective production

## PRODUCTION

- Operation 24 hours/7 days week
- Diverse Production Team
  - Management
  - Operations
  - Quality Control
  - Shipping/Receiving