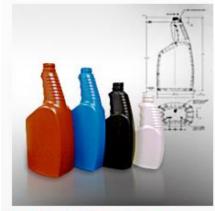

## **PRODUCT CREATIVITY**

Custom design solutions that merge functionality with brand awareness.

Family of Trigger Sprayers Stock Colors & Various Sizes (120z, 160z, 240z, 320z)

Pet Industry Creative Design Custom mold/label for Retail Appeal

Captive Sprayer Various Sizes & Same Insert

Dual Threaded Neck For Custom Dispensing System

Brand Family Various Sizes/Styles

In-Line Sleeving Custom Pearl White

Brand Family NACD Silver Award: Shrink Sleeve, Contour Shape, and Multiple Closures, PET and HDPE